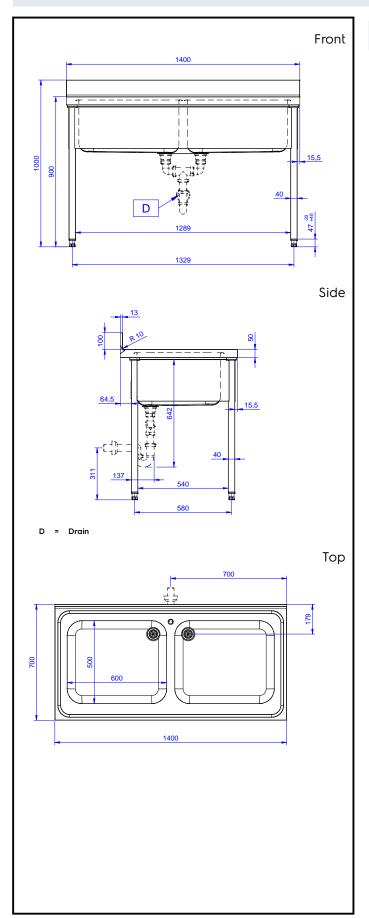

## **Key Information:**

External dimensions, Width:

132809 (LG1426PN)

External dimensions, Depth: 700 mm

External dimensions, Height: 1000 mm

Upstand Dimensions, Height: 13 mm

Upstand Dimensions, Radius: R=10

Bowls number 2

Bowl dimensions 600x500xH320

Worktop thickness: 50 mm Net weight: 46 kg

> Standard Preparation 1400 mm Sink with 2 Bowls