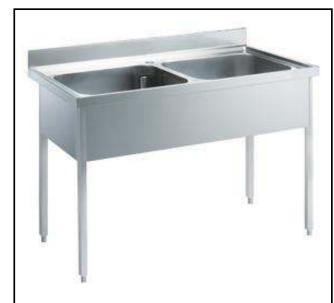

# Standard Preparation 1400 mm Sink with 2 Bowls

| ITEM #  |  |  |
|---------|--|--|
| MODEL # |  |  |
| NAME #  |  |  |
|         |  |  |
| SIS #   |  |  |
| AIA #   |  |  |

132809 (LG1426PN)

Sink Unit with 2 bowls 600x500mm, 1400mm

N. 2 bowls mm600x500x300h with overflow pipe and  $2^{\prime\prime}$  drain hole.

Bowls number 2

Bowl dimensions 600x500xH320

Worktop thickness: 50 mm Net weight: 46 kg

> Standard Preparation 1400 mm Sink with 2 Bowls